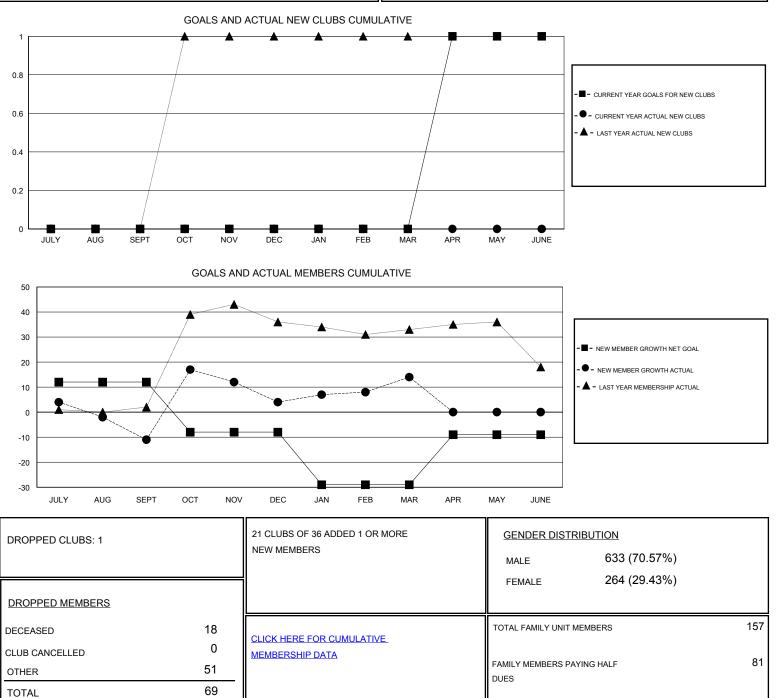

## THOMAS MATNEY

| GMT: THO              | T: THOMAS MATNEY |           | LOCATION MICHIGAN |                       |                                                                |                                                              | GMT CA                                             |
|-----------------------|------------------|-----------|-------------------|-----------------------|----------------------------------------------------------------|--------------------------------------------------------------|----------------------------------------------------|
| Clubs                 |                  |           |                   | Members               |                                                                |                                                              |                                                    |
| RESULTS FOR 2016-2017 |                  |           |                   | RESULTS FOR 2016-2017 |                                                                |                                                              |                                                    |
| QUARTER               | NEW CLUB GOAL    | NEW CLUBS | DROPPED CLUBS     | QUARTER               | NEW MEMBER GROWTH<br>NET GOAL (not reinstated<br>or transfers) | NEW MEMBER<br>GROWTH ACTUAL (not<br>reinstated or transfers) | DROPPED<br>MEMBERS ACTUAL<br>(including transfers) |
| JULY/AUG/SEPT         | 0                | 0         | 0                 | JULY/AUG/SEPT         | 12<br>-20                                                      | 7<br>46                                                      | 18<br>31                                           |
| OCT/NOV/DEC           | 0                | 0         | 0                 | OCT/NOV/DEC           | -21<br>20                                                      | 30<br>0                                                      | 20<br>0                                            |
| APR/MAY/JUNE          | i i              | Ū         | Ū                 | APR/MAY/JUNE          | 20                                                             | 0                                                            | v                                                  |